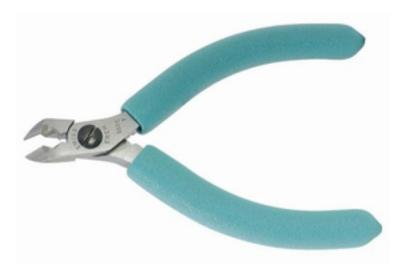

## Erem Angled Tip Cutter with Carbide Jaws

| Product Details                     |                          |  |  |
|-------------------------------------|--------------------------|--|--|
| Catalog No.                         | 503ETST                  |  |  |
| UPC Code                            | 037103201256             |  |  |
| Length (Inches)                     | 4.25                     |  |  |
| Head Style/Cut<br>Type              | Full Flush               |  |  |
| Max Cutting<br>Diameter<br>(Inches) | .020                     |  |  |
| Jaw Length<br>(Inches)              | .256                     |  |  |
| Head Width<br>(Inches)              | .433                     |  |  |
| Head Thickness<br>(Inches)          | .256                     |  |  |
| Application                         | Medical Electronics      |  |  |
| Packaging                           | Industrial<br>Box/Carton |  |  |
| Low Res. I mage                     | 503ET_100.jpg            |  |  |
| High Res. I mage                    | <u>503ET_300.jpg</u>     |  |  |
| Stock Item                          | Normal Stock Item        |  |  |

Package Details (Dimensions)

Product Features:

- Honed carbide blades for super full flush cut and long life
- Patented internal spring maintains constant fatigue-free operation
- ESD safe cushion grips for unmatched comfort and protection